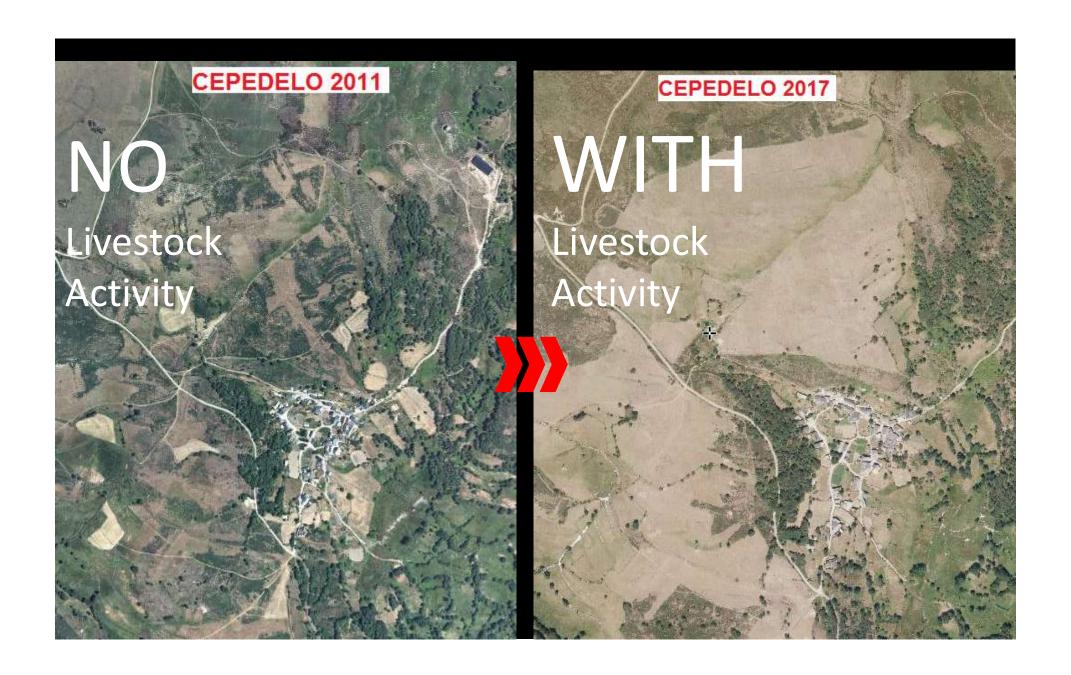

#### When missing LIVESTOCK ACTIVITY ...

**MOUNT GROWS...** 

..... coming to FIRES .....

LACK OF LIVESTOCK ACTIVITY creates CONTINUOUS MOUNT = GREAT FIRE DIMENSIONS

... on the contrary when there is LIVESTOCK **ACTIVITY** it becomes DISCONTINUOUS MOUNT = FIRE **SMALL DIMENSIONS** 

### ... the diversification of uses creates a discontinuity in the middle

Winning activity = DIScontinuity

SIN Livestock activity = continuity