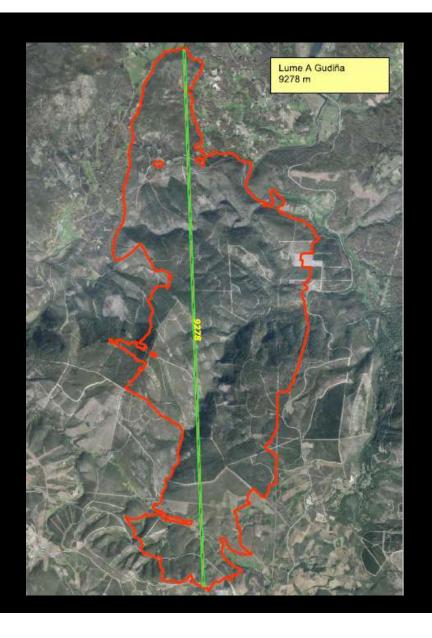

#### When missing LIVESTOCK ACTIVITY ...

**MOUNT GROWS...** 

..... coming to FIRES .....

LACK OF LIVESTOCK ACTIVITY creates CONTINUOUS MOUNT = GREAT FIRE DIMENSIONS

... on the contrary when there is LIVESTOCK **ACTIVITY** it becomes DISCONTINUOUS MOUNT = FIRE **SMALL DIMENSIONS** 