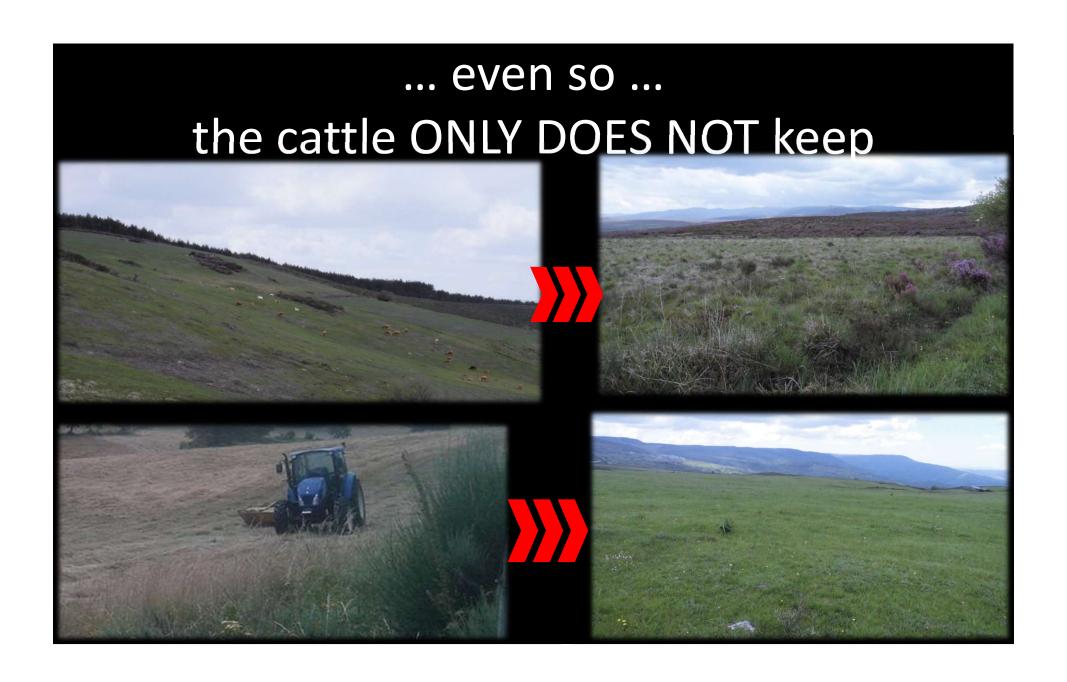

However, in NONE it appears as reference the Nº of ANIMALS or LIVESTOCK LOAD

#### NO LIVESTOCK, NO LIVESTOCK can not have TERRITORY MANAGEMENT

It is necessary to RETURN the INDICATORS and INCLUDE the TRUE SUSTAINABILITY AGENTS: the COWS, the SHEEP, the GOATS, the HORSES, the IBERIAN PIGS ...