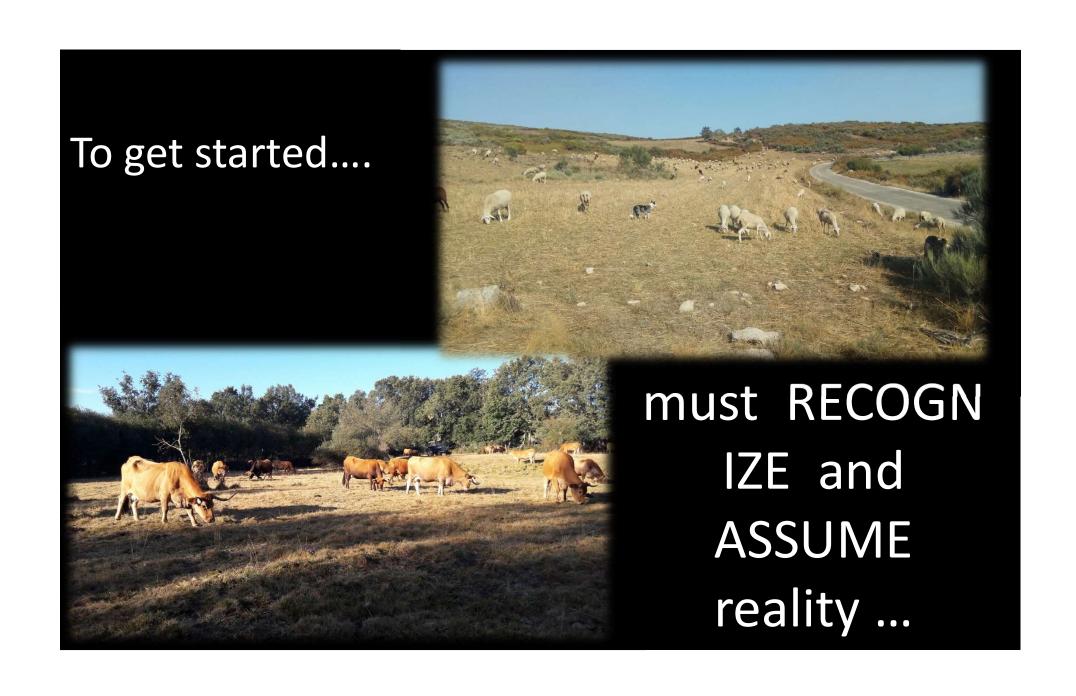

## WE, the LIVESTOCKERS, MAKE a territory management creating a SUSTAINABLE ENVIRONMENT

and

WE CONTRIBUTE to MITIGATE CLIMATE CHANGE and REDUCE the EFFECTS of FIRE