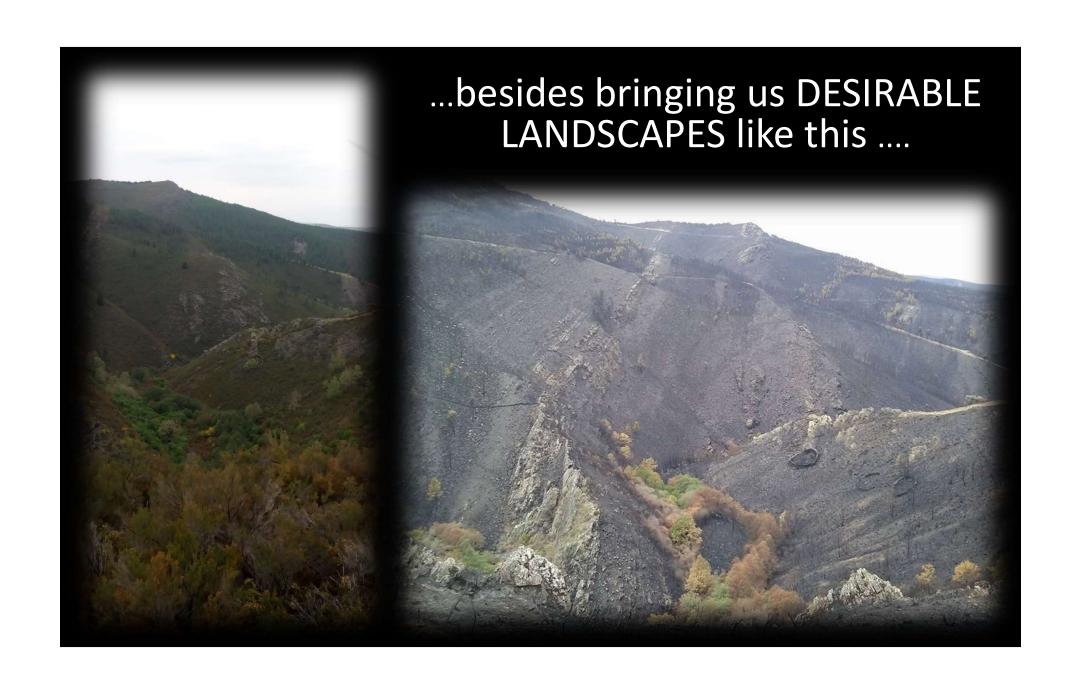

#### Thus ... of the indicators of results proposed by the Commission, for this Ecosystem could be applied:

R12- Adaptación al CC

R29- Preserve the characteristics of the landscape

R27- Preservation of habitats and species