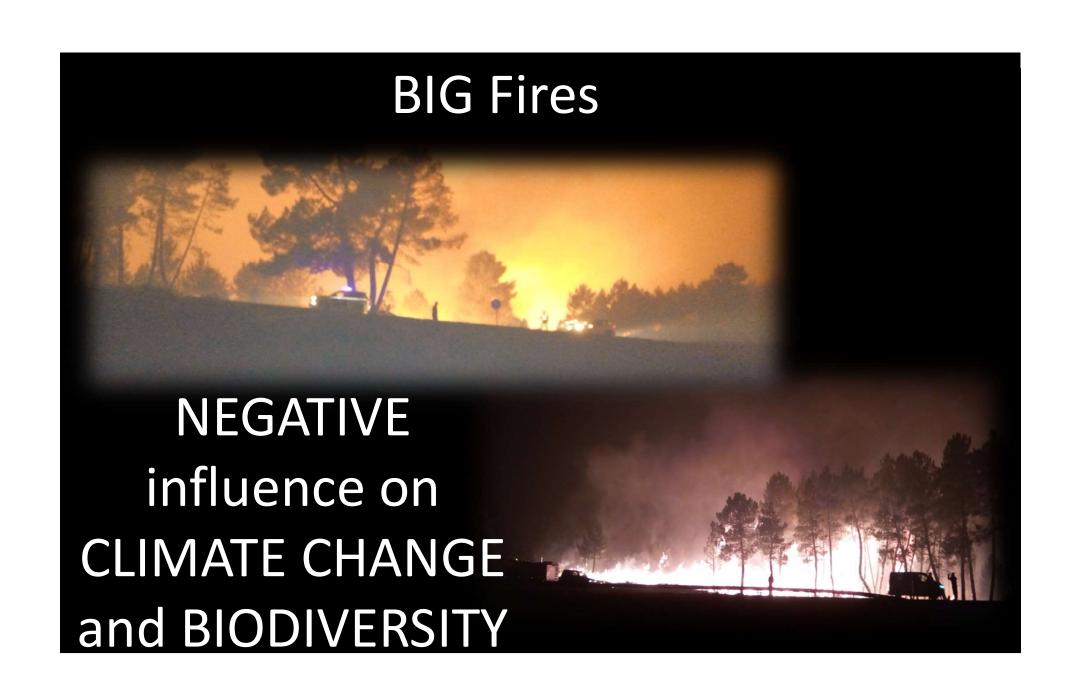

## WE, the LIVESTOCKERS, MAKE a territory management creating a SUSTAINABLE ENVIRONMENT

and

WE CONTRIBUTE to MITIGATE CLIMATE CHANGE and REDUCE the EFFECTS of FIRE

#### When missing LIVESTOCK ACTIVITY ...

**MOUNT GROWS...** 

..... coming to FIRES .....

LACK OF LIVESTOCK ACTIVITY creates CONTINUOUS MOUNT = GREAT FIRE DIMENSIONS

... on the contrary when there is LIVESTOCK **ACTIVITY** it becomes DISCONTINUOUS MOUNT = FIRE **SMALL DIMENSIONS** 