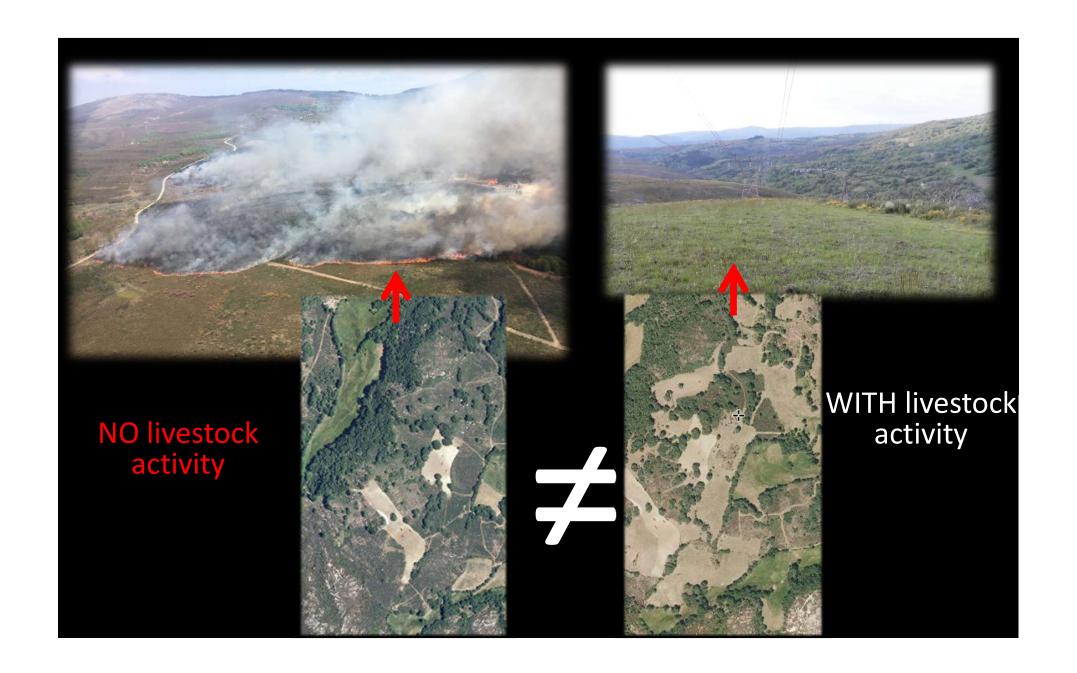

#### When missing LIVESTOCK ACTIVITY ...

**MOUNT GROWS...** 

..... coming to FIRES .....

LACK OF LIVESTOCK ACTIVITY creates CONTINUOUS MOUNT = GREAT FIRE DIMENSIONS

... on the contrary when there is LIVESTOCK **ACTIVITY** it becomes DISCONTINUOUS MOUNT = FIRE **SMALL DIMENSIONS** 

### ... the diversification of uses creates a discontinuity in the middle

Winning activity = DIScontinuity

SIN Livestock activity = continuity