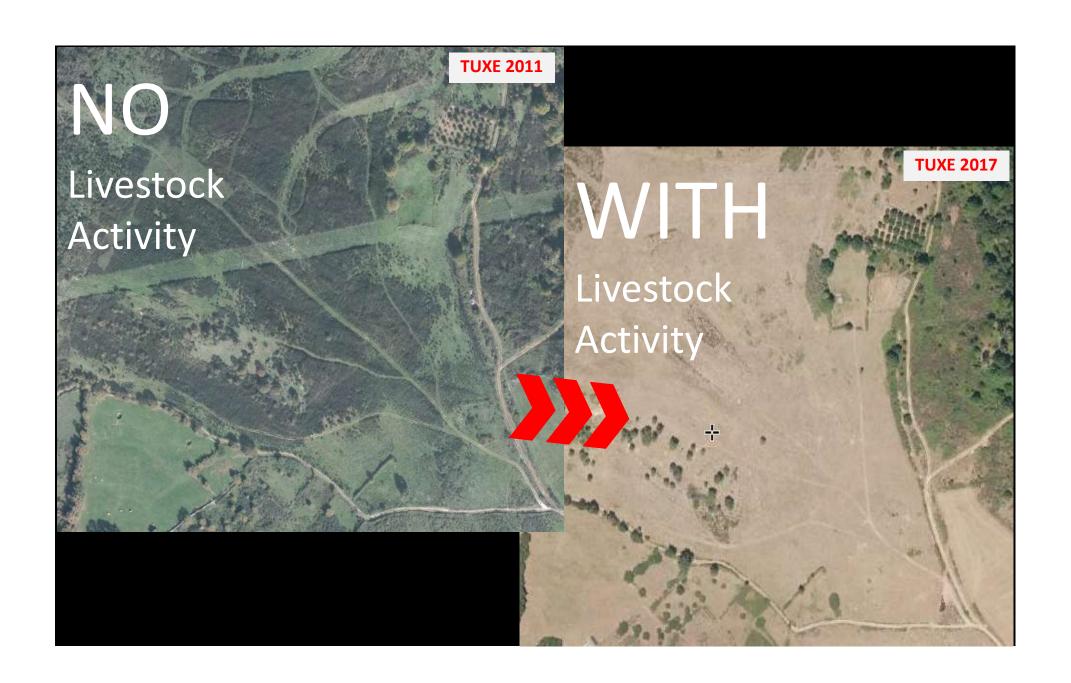

#### ....how?

when from one year to another, nature teaches us this ...

September

September 2017

#### When missing LIVESTOCK ACTIVITY ...

**MOUNT GROWS...** 

..... coming to FIRES .....

LACK OF LIVESTOCK ACTIVITY creates CONTINUOUS MOUNT = GREAT FIRE DIMENSIONS

... on the contrary when there is LIVESTOCK **ACTIVITY** it becomes DISCONTINUOUS MOUNT = FIRE **SMALL DIMENSIONS** 

### ... the diversification of uses creates a discontinuity in the middle

Winning activity = DIScontinuity

SIN Livestock activity = continuity