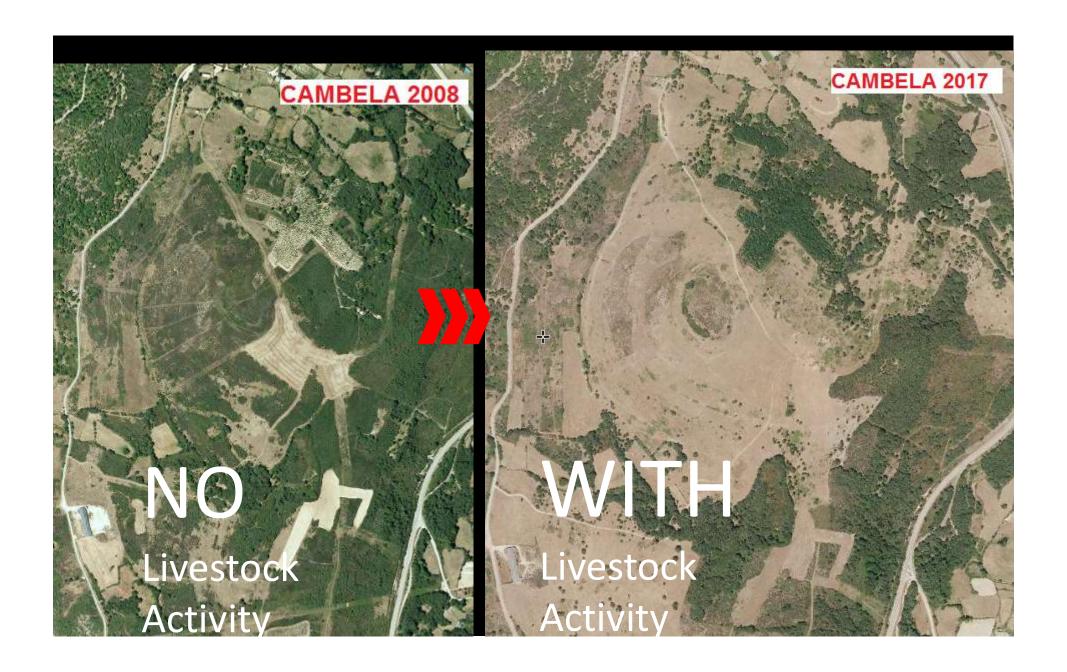

#### When missing LIVESTOCK ACTIVITY ...

**MOUNT GROWS...** 

..... coming to FIRES .....

LACK OF LIVESTOCK ACTIVITY creates CONTINUOUS MOUNT = GREAT FIRE DIMENSIONS

... on the contrary when there is LIVESTOCK **ACTIVITY** it becomes DISCONTINUOUS MOUNT = FIRE **SMALL DIMENSIONS** 

### ... the diversification of uses creates a discontinuity in the middle

Winning activity = DIScontinuity

SIN Livestock activity = continuity