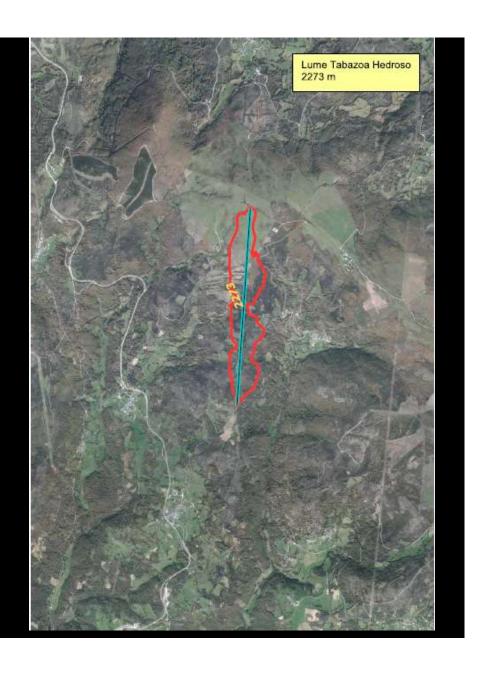

#### When missing LIVESTOCK ACTIVITY ...

**MOUNT GROWS...** 

..... coming to FIRES .....

LACK OF LIVESTOCK ACTIVITY creates CONTINUOUS MOUNT = GREAT FIRE DIMENSIONS

... on the contrary when there is LIVESTOCK **ACTIVITY** it becomes DISCONTINUOUS MOUNT = FIRE **SMALL DIMENSIONS** 