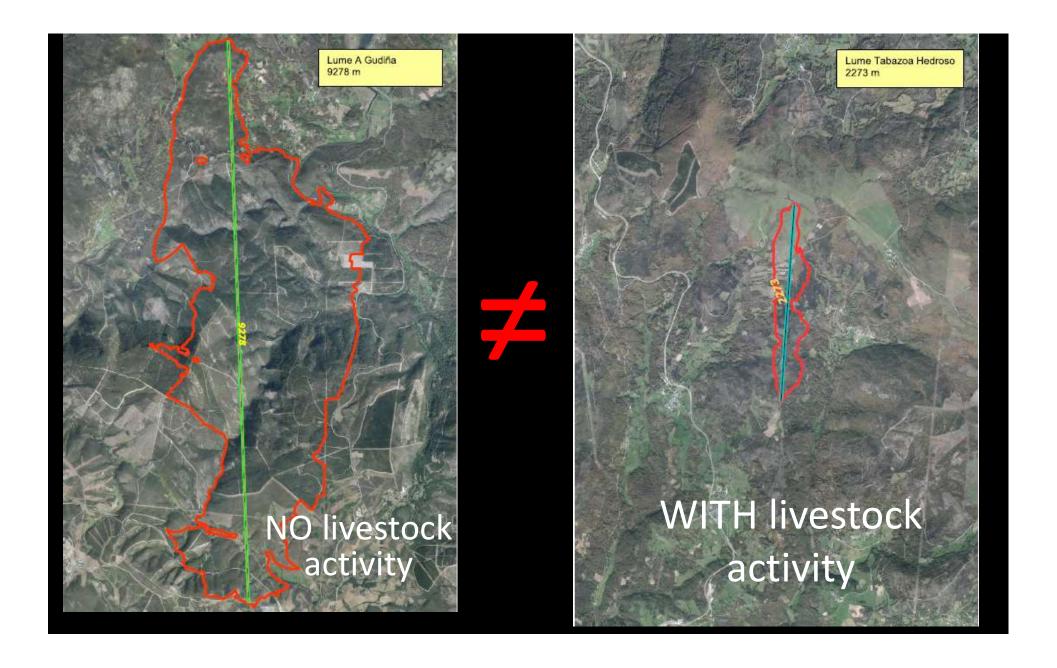

#### When missing LIVESTOCK ACTIVITY ...

**MOUNT GROWS...** 

..... coming to FIRES .....

LACK OF LIVESTOCK ACTIVITY creates CONTINUOUS MOUNT = GREAT FIRE DIMENSIONS

... on the contrary when there is LIVESTOCK **ACTIVITY** it becomes DISCONTINUOUS MOUNT = FIRE **SMALL DIMENSIONS** 

### ... the diversification of uses creates a discontinuity in the middle

Winning activity = DIScontinuity

SIN Livestock activity = continuity